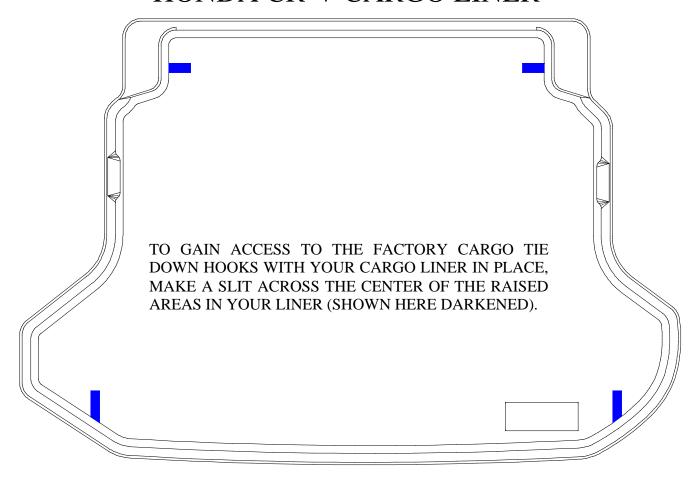

ox your liner will not completely unroll and lay flat. This is normal and only temporary. Just place the liner on the floor or in the back of your vehicle with a weight in each corner (a book works well). After about 15 minutes, your liner will remain flat. In colder climates this "relaxing" may take longer; moving the liner inside will speed up the process.

Your liner is manufactured using an engineering resin that is lightweight and extremely tough and durable. The easiest way to clean your liner is with a damp cloth or sponge. If using a cleaner, 409<sup>®</sup> or Glass Plus<sup>®</sup> work well. Use of Armor All<sup>®</sup>, Son-of-a-Gun<sup>®</sup> or similar items is discouraged as these products make the liner slick.

## INSTALLATION INSTRUCTIONS FOR YOUR HONDA CR-V CARGO LINER