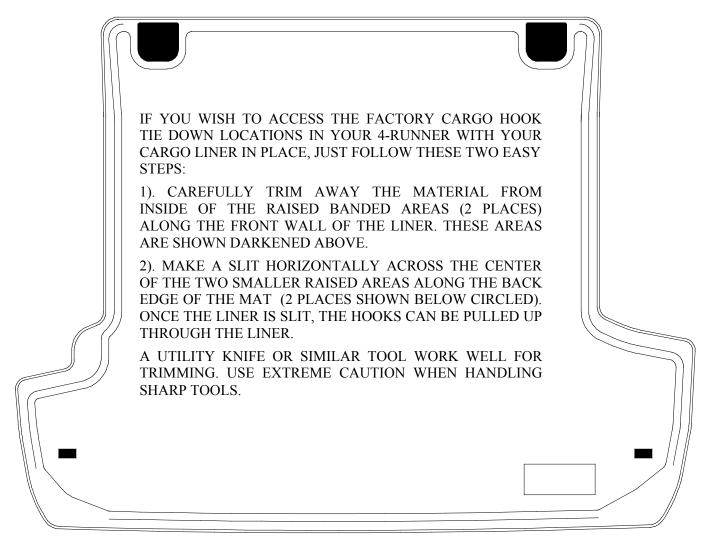

## INSTALLATION INSTRUCTIONS FOR YOUR TOYOTA 4RUNNER CARGO LINER (WITHOUT DOUBLE DECKER CARGO SYSTEM)