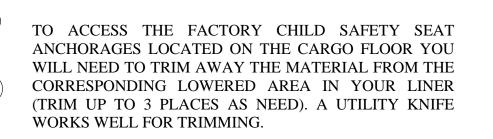

## INSTALLATION INSTRUCTIONS FOR YOUR NISSAN XTERRA CARGO LINER

TO ACCESS THE FACTORY CARGO TIE-DOWN HOOKS IN YOUR XTERRA WITH YOUR HUSKY LINER IN PLACE, YOU MUST MAKE A SLIT THROUGH THE CENTER OF THE AREAS SHOWN HERE CIRCLED (THEY ARE RAISED ON THE ACTUAL LINER). ONCE SLIT; PULL THE HOOKS UP THROUGH THE LINER. A UTILITY KNIFE WORKS WELL FOR SLITTING.