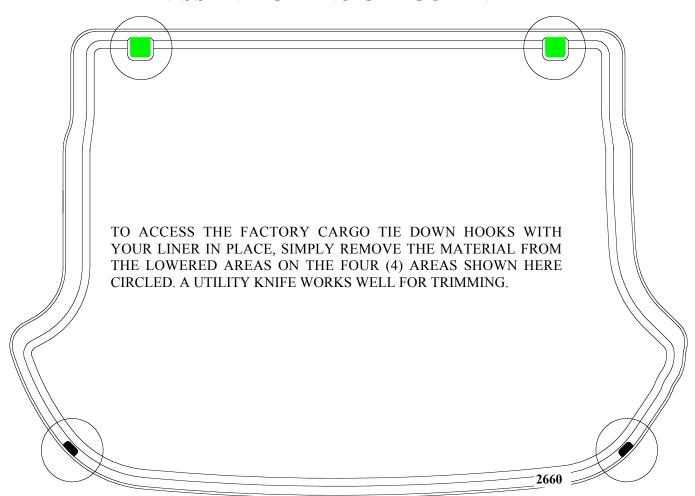

ot completely unroll and lay flat. This is normal and only temporary. Just place the liner on the floor or in the back of your vehicle with a weight in each corner (a book works well). After about 15 minutes, your liner will remain flat. In colder climates this "relaxing" may take longer; moving the liner inside to a heated area will speed up the process.

Your liner is manufactured using an engineering resin that is lightweight and extremely tough and durable. The easiest way to clean your liner is with a damp cloth or sponge. If using a cleaner, 409<sup>®</sup> or Glass Plus<sup>®</sup> work well. Use of Armor All<sup>®</sup>, Son-of-a-Gun<sup>®</sup> or similar items is discouraged as these products make the liner slick.

## INSTALLATION INSTRUCTIONS FOR YOUR NISSAN MURANO CARGO LINER