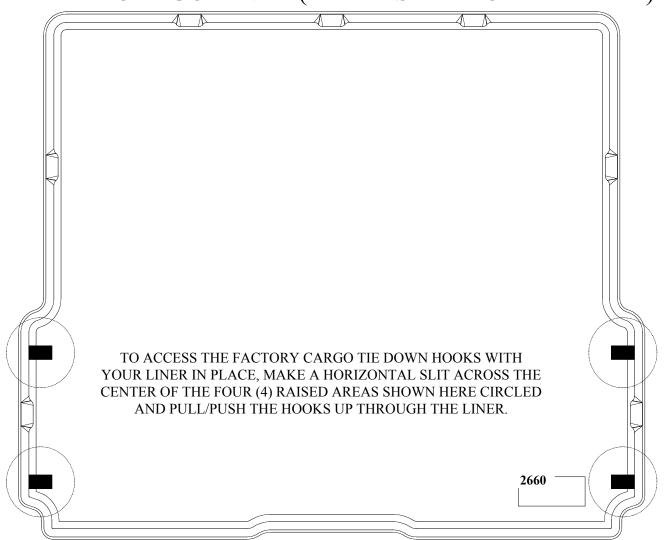

## INSTALLATION INSTRUCTIONS FOR YOUR NISSAN ARMADA CARGO LINER (THIRD SEAT FOLDED FLAT)