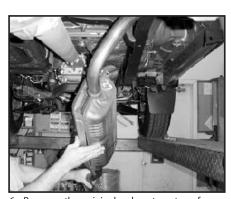

## PARTS LIST:

- Intermediate pipe
- Muffler
- Tail pipe
- Rear muffler clamp D.
  - Front muffler clamp

7. Using original fasteners, connect intermediat pipe (A) to the factory catalytic converter pipe.

9. Slip muffler (B) onto intermediate pipe (A).

10. Insert hanger rods on the muffler into the factory rubber isolators.

14. Install tail pipe hanger into factory rubber

15. Install clamp (D) onto rear of muffler (#).