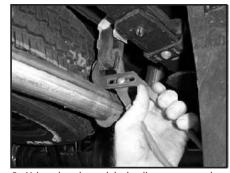

4. Using a pry bar or a pair of channel lock p remove hangers from rubber isolators at the to of the muffler.

5. Using the channel lock pliers, remove the tail pipe hanger from the rubber isolator.

6. Remove the original exhaust system from

9. Slip muffler (B) onto intermediate pipe (A).

10. Insert hanger rods on the muffler into the factory rubber isolators.

14. Install tail pipe hanger into factory rubber

15. Install clamp (D) onto rear of muffler (#).