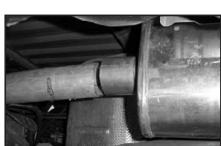

18. Tack weld all slip connections in three spots.

19. Lower the vehicle and reattach the negative

- 2) All exhaust systems will expand about 1" rearward when exhaust temperatures start to rise
- 3) Use Anti-seize on threads of clamps.