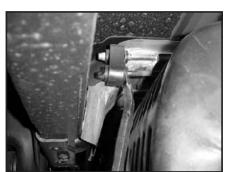

4. Using a pry bar or a pair of channel lock p remove hangers from rubber isolators at the to of the muffler.

5. Using the channel lock pliers, remove the tail pipe hanger from the rubber isolator.

6. Remove the original exhaust system from

9. Slip muffler (B) onto intermediate pipe (A).

10. Insert hanger rods on the muffler into the factory rubber isolators.

14. Install tail pipe hanger into factory rubber

15. Install clamp (D) onto rear of muffler (#).