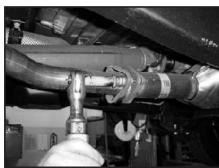

## TO START:

- 1. Remove and inventory JBA exhaust.
- 2. Disconnect negative battery cable and allow vehicle exhaust to cool.

3. With the vehicle raised and properly supported, use a 15mm socket to remove the bolts that attach the exhaust system to the Catalytic converter.

## PARTS LIST:

- Intermediate pipe
- Muffler
- Tail pipe
- Rear muffler clamp D.
  - Front muffler clamp

7. Using original fasteners, connect intermediat pipe (A) to the factory catalytic converter pipe.