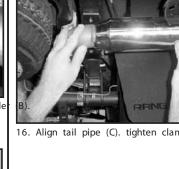

that all clamps be re-tightened.

16. Align tail pipe (C). tighten clamp (D).

17. After installation, it is recommended

12. Install tailpipe (C).

13. Insert tailpipe (C) into muffler (B).

1) It may be necessary to loosen and realign the spare tire for proper clearance.