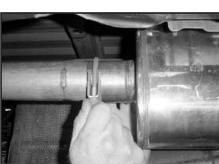

that all clamps be re-tightened.

16. Align tail pipe (C). tighten clamp (D).

17. After installation, it is recommended

12. Install tailpipe (C).

13. Insert tailpipe (C) into muffler (B).

1) It may be necessary to loosen and realign the spare tire for proper clearance.

9. Slip muffler (B) onto intermediate pipe (A).

10. Insert hanger rods on the muffler into the factory rubber isolators.

14. Install tail pipe hanger into factory rubber

15. Install clamp (D) onto rear of muffler (#).