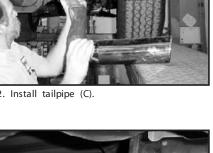

that all clamps be re-tightened.

16. Align tail pipe (C). tighten clamp (D).

17. After installation, it is recommended

12. Install tailpipe (C).

13. Insert tailpipe (C) into muffler (B).

1) It may be necessary to loosen and realign the spare tire for proper clearance.