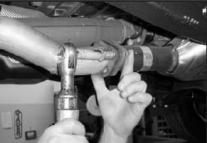

## TO START:

- 1. Remove and inventory JBA exhaust.
- 2. Disconnect negative battery cable and allow vehicle exhaust to cool.

3. With the vehicle raised and properly supported, use a 15mm socket to remove the bolts that attach the exhaust system to the Catalytic converter.

## PARTS LIST:

- Intermediate pipe
- Muffler
- Tail pipe
- Rear muffler clamp D.
  - Front muffler clamp

7. Using original fasteners, connect intermediat pipe (A) to the factory catalytic converter pipe.