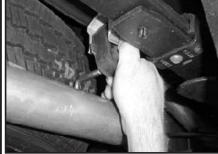

9. Slip muffler (B) onto intermediate pipe (A).

10. Insert hanger rods on the muffler into the factory rubber isolators.

14. Install tail pipe hanger into factory rubber

15. Install clamp (D) onto rear of muffler (#).