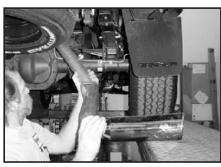

4. Using a pry bar or a pair of channel lock p remove hangers from rubber isolators at the to of the muffler.

5. Using the channel lock pliers, remove the tail pipe hanger from the rubber isolator.

6. Remove the original exhaust system from

9. Slip muffler (B) onto intermediate pipe (A).

10. Insert hanger rods on the muffler into the factory rubber isolators.

14. Install tail pipe hanger into factory rubber

15. Install clamp (D) onto rear of muffler (#).