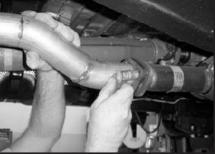

## PARTS LIST:

- Intermediate pipe
- Muffler
- Tail pipe
- Rear muffler clamp D.
  - Front muffler clamp

7. Using original fasteners, connect intermediat pipe (A) to the factory catalytic converter pipe.