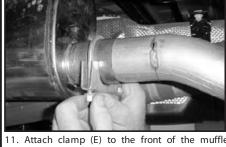

9. Slip muffler (B) onto intermediate pipe (A).

10. Insert hanger rods on the muffler into the factory rubber isolators.

14. Install tail pipe hanger into factory rubber

15. Install clamp (D) onto rear of muffler (#).