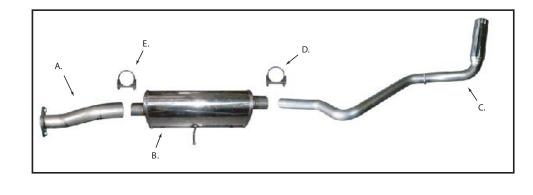

## PARTS LIST:

- Intermediate pipe
- Muffler
- Tail pipe
- Rear muffler clamp D.
  - Front muffler clamp

7. Using original fasteners, connect intermediat pipe (A) to the factory catalytic converter pipe.

9. Slip muffler (B) onto intermediate pipe (A).

10. Insert hanger rods on the muffler into the factory rubber isolators.

14. Install tail pipe hanger into factory rubber

15. Install clamp (D) onto rear of muffler (#).

that all clamps be re-tightened.

16. Align tail pipe (C). tighten clamp (D).

17. After installation, it is recommended

12. Install tailpipe (C).

13. Insert tailpipe (C) into muffler (B).

1) It may be necessary to loosen and realign the spare tire for proper clearance.