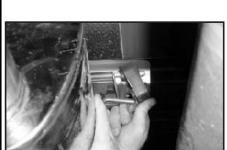

## TO START:

- 1. Remove and inventory JBA exhaust.
- 2. Disconnect negative battery cable and allow vehicle exhaust to cool.

3. With the vehicle raised and properly supported, use a 15mm socket to remove the bolts that attach the exhaust system to the Catalytic converter.

## PARTS LIST:

- Intermediate pipe
- Muffler
- Tail pipe
- Rear muffler clamp D.
  - Front muffler clamp

7. Using original fasteners, connect intermediat pipe (A) to the factory catalytic converter pipe.