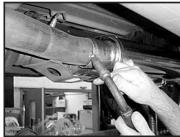

4. At the front of the muffler, cut through the welds and gusset. Remove muffler. Cut left side of gusset loose to allow for adjustment later.

5. Install new muffler (A). Slip muffler onto converter pipes with minimum overlap. Tack weld in place.

10. Slip tip (C) onto tail pipe (B).

11. Align the tip properly and tighten clamp.

12. Completely weld the front of the muffler (A) to the converter pipes. Install the gusset filler plate (F) and weld in place.