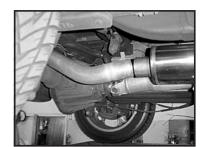

4. At the front of the muffler, cut through the welds and gusset. Remove muffler. Cut left side of gusset loose to allow for adjustment later.

5. Install new muffler (A). Slip muffler onto converter pipes with minimum overlap. Tack weld in place.

6. Install tail pipe (B) from the rear of vehicle.

7. Insert tail pipe (B) into muffler (A).

8. Slip tail pipe hanger clamp (E) over tail pipe (B) and insert hanger into factory rubber isolator.

9. Install muffler hanger clamp (D) at the rear of the muffler. Align tailpipe (B) properly and secure.

10. Slip tip (C) onto tail pipe (B).

11. Align the tip properly and tighten clamp.

12. Completely weld the front of the muffler (A) to the converter pipes. Install the gusset filler plate (F) and weld in place.