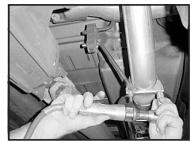

6. Install tail pipe (B) from the rear of vehicle.

7. Insert tail pipe (B) into muffler (A).

8. Slip tail pipe hanger clamp (E) over tail pipe (B) and insert hanger into factory rubber isolator.

9. Install muffler hanger clamp (D) at the rear of the muffler. Align tailpipe (B) properly and secure.

10. Slip tip (C) onto tail pipe (B).

11. Align the tip properly and tighten clamp.

12. Completely weld the front of the muffler (A) to the converter pipes. Install the gusset filler plate (F) and weld in place.