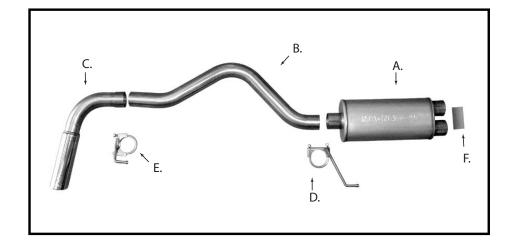

#### PARTS LIST:

A. Muffler B. Tail pipe C. Tip D. Muffler hanger clamp E. Tail pipe hanger clamp F. Gusset filler plate