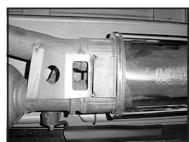

10. Slip tip (C) onto tail pipe (B).

11. Align the tip properly and tighten clamp.

12. Completely weld the front of the muffler (A) to the converter pipes. Install the gusset filler plate (F) and weld in place.