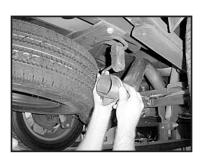

6. Install tail pipe (B) from the rear of vehicle.

7. Insert tail pipe (B) into muffler (A).

8. Slip tail pipe hanger clamp (E) over tail pipe (B) and insert hanger into factory rubber isolator.

9. Install muffler hanger clamp (D) at the rear of the muffler. Align tailpipe (B) properly and secure.

- 13. Tack weld all slip joints in three spots
- 14. After installation, it is recommended that all clamps be retightened.
- 15. Lower the vehicle and reattach the negative battery cable.