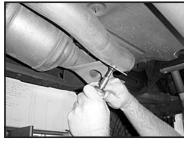

6. Install tail pipe (B) from the rear of vehicle.

7. Insert tail pipe (B) into muffler (A).

8. Slip tail pipe hanger clamp (E) over tail pipe (B) and insert hanger into factory rubber isolator.

9. Install muffler hanger clamp (D) at the rear of the muffler. Align tailpipe (B) properly and secure.

10. Slip tip (C) onto tail pipe (B).

11. Align the tip properly and tighten clamp.

12. Completely weld the front of the muffler (A) to the converter pipes. Install the gusset filler plate (F) and weld in place.