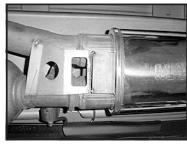

10. Slip tip (C) onto tail pipe (B).

11. Align the tip properly and tighten clamp.

12. Completely weld the front of the muffler (A) to the converter pipes. Install the gusset filler plate (F) and weld in place.