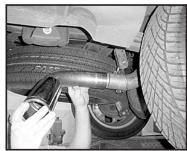

## TO START:

- 1. Remove and inventory JBA exhaust.
- 2. Disconnect negative battery cable and allow vehicle exhaust to cool.

3. Using the reciprocating saw, cut tail pipe at the rear of the muffler. Remove tail pipe.

4. At the front of the muffler, cut through the welds and gusset. Remove muffler. Cut left side of gusset loose to allow for adjustment later.

5. Install new muffler (A). Slip muffler onto converter pipes with minimum overlap. Tack weld in place.