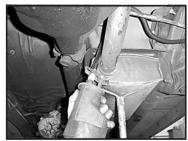

4. At the front of the muffler, cut through the welds and gusset. Remove muffler. Cut left side of gusset loose to allow for adjustment later.

5. Install new muffler (A). Slip muffler onto converter pipes with minimum overlap. Tack weld in place.

6. Install tail pipe (B) from the rear of vehicle.

7. Insert tail pipe (B) into muffler (A).

8. Slip tail pipe hanger clamp (E) over tail pipe (B) and insert hanger into factory rubber isolator.

9. Install muffler hanger clamp (D) at the rear of the muffler. Align tailpipe (B) properly and secure.