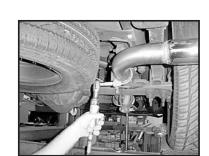

4. At the front of the muffler, cut through the welds and gusset. Remove muffler. Cut left side of gusset loose to allow for adjustment later.

5. Install new muffler (A). Slip muffler onto converter pipes with minimum overlap. Tack weld in place.

6. Install tail pipe (B) from the rear of vehicle.

7. Insert tail pipe (B) into muffler (A).

8. Slip tail pipe hanger clamp (E) over tail pipe (B) and insert hanger into factory rubber isolator.

9. Install muffler hanger clamp (D) at the rear of the muffler. Align tailpipe (B) properly and secure.