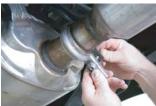

## Start:

- 1. Remove and inventory new JBA exhaust system.
- 2. Disconnect negative battery cable and allow vehicle to cool.
- 3. With the vehicle raised and properly supported, Remove bolt from tailpipe clamp

4. Remove clamp from tailpipe.

5. Remove tailpipe from

6. Remove bolts attaching muffler assembly to vehicle.

7. Remove muffler assembly from vehicle

**Parts List** Qty. Muffler Pass. Intermediate Pipe **Driver Intermediate Pipe** Pass. side Axle Pipe Driver side Axle Pipe Pass. side Turn out Driver side Turn out **Rubber Grommet** 1 Clamp Hanger 5/16"x1" bolt w/ Nut 1/4"x1" bolt w/ lw+nut 2 2-1/2" clamps 5 Frame hanger 1 Stabilizer strap 1 Sliding Clamp Hanger