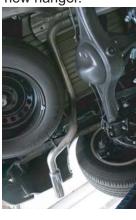

21. Slip clamp onto left axle pipe

Driver Side

Pass. Side

Turnout

Rubber

Grommet

Frame Hanger

22. Install left tailpipe onto axle pipe, and into new hanger.