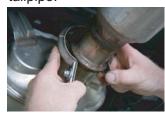

## Start:

- 1. Remove and inventory new JBA exhaust system.
- 2. Disconnect negative battery cable and allow vehicle to cool.
- 3. With the vehicle raised and properly supported, Remove bolt from tailpipe clamp

4. Remove clamp from tailpipe.

5. Remove tailpipe from

6. Remove bolts attaching muffler assembly to vehicle.

7. Remove muffler assembly from vehicle

**Parts List** Qty. Muffler Pass. Intermediate Pipe **Driver Intermediate Pipe** Pass. side Axle Pipe Driver side Axle Pipe Pass. side Turn out Driver side Turn out **Rubber Grommet** 1 Clamp Hanger 5/16"x1" bolt w/ Nut 1/4"x1" bolt w/ lw+nut 2 2-1/2" clamps 5 Frame hanger 1 Stabilizer strap 1 Sliding Clamp Hanger