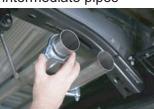

9. Install intermediate pipes using factory gaskets and sliding clamp hangers

10. Tighten securely

11. Slip clamps over intermediate pipes

12. Install muffler. Check to insure full insertion

13. Install connecting strap using hardware provided.

14. Install rear muffler hanger.

@40-9004: DO NOT cut intermediate pipes \*40-9018: Cut 20" from overall length

Driver Side Intermediate Pipe

Short Sliding Clamp Hanger

Muffler

Long Sliding Clamp Hanger

Pass. Side