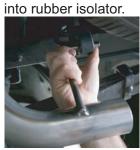

Axle Pipe

Driver Side

Axle Pipe

16. Position clamp on muffler outlet.

17. Install right axle pipe.

18. Insert hanger rod

19. Install hanger bracket into existing hole on left rear frame

20. Tighten securely

21. Slip clamp onto left axle pipe

Driver Side

Pass. Side

Turnout

Rubber

Grommet

Frame Hanger

22. Install left tailpipe onto axle pipe, and into new hanger.