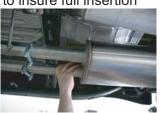

9. Install intermediate pipes using factory gaskets and sliding clamp hangers

10. Tighten securely

11. Slip clamps over intermediate pipes

12. Install muffler. Check to insure full insertion

13. Install connecting strap using hardware provided.