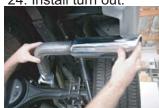

23. Slip clamp onto right side axle pipe.

24. Install turn out.

25. Align exhaust, tighten clamps securely and tack weld slip joints