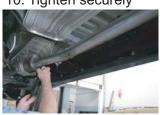

9. Install intermediate pipes using factory gaskets and sliding clamp hangers

10. Tighten securely

11. Slip clamps over intermediate pipes

12. Install muffler. Check to insure full insertion

13. Install connecting strap using hardware provided.

Axle Pipe

Driver Side

Axle Pipe

16. Position clamp on muffler outlet.

17. Install right axle pipe.

18. Insert hanger rod

19. Install hanger bracket into existing hole on left rear frame

20. Tighten securely