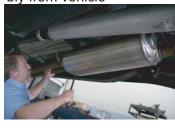

## Start:

- 1. Remove and inventory new JBA exhaust system.
- 2. Disconnect negative battery cable and allow vehicle to cool.
- 3. With the vehicle raised and properly supported, Remove bolt from tailpipe clamp

4. Remove clamp from tailpipe.

5. Remove tailpipe from

6. Remove bolts attaching muffler assembly to vehicle.

7. Remove muffler assembly from vehicle

**Parts List** Qty. Muffler Pass. Intermediate Pipe **Driver Intermediate Pipe** Pass. side Axle Pipe Driver side Axle Pipe Pass. side Turn out Driver side Turn out **Rubber Grommet** 1 Clamp Hanger 5/16"x1" bolt w/ Nut 1/4"x1" bolt w/ lw+nut 2 2-1/2" clamps 5 Frame hanger 1 Stabilizer strap 1 Sliding Clamp Hanger