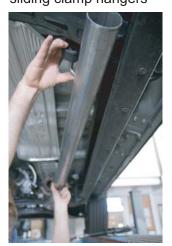

9. Install intermediate pipes using factory gaskets and sliding clamp hangers

10. Tighten securely

11. Slip clamps over intermediate pipes

12. Install muffler. Check to insure full insertion

13. Install connecting strap using hardware provided.