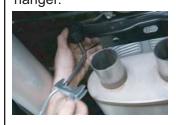

14. Install rear muffler hanger.

@40-9004: DO NOT cut intermediate pipes \*40-9018: Cut 20" from overall length

Driver Side Intermediate Pipe

Short Sliding Clamp Hanger

Muffler

Long Sliding Clamp Hanger

Pass. Side