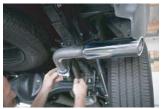

23. Slip clamp onto right side axle pipe.

24. Install turn out.

25. Align exhaust, tighten clamps securely and tack weld slip joints