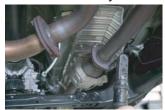

14. Install rear muffler hanger.

@40-9004: DO NOT cut intermediate pipes \*40-9018: Cut 20" from overall length

Driver Side Intermediate Pipe

Short Sliding Clamp Hanger

Muffler

Long Sliding Clamp Hanger

Pass. Side

Axle Pipe

Driver Side

Axle Pipe

16. Position clamp on muffler outlet.

17. Install right axle pipe.

18. Insert hanger rod

19. Install hanger bracket into existing hole on left rear frame

20. Tighten securely