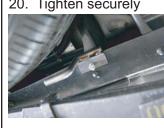

Axle Pipe

Driver Side

Axle Pipe

16. Position clamp on muffler outlet.

17. Install right axle pipe.

18. Insert hanger rod

19. Install hanger bracket into existing hole on left rear frame

20. Tighten securely