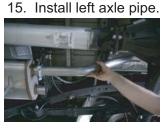

Axle Pipe

Driver Side

Axle Pipe

16. Position clamp on muffler outlet.

17. Install right axle pipe.

18. Insert hanger rod

19. Install hanger bracket into existing hole on left rear frame

20. Tighten securely