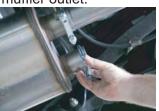

14. Install rear muffler hanger.

@40-9004: DO NOT cut intermediate pipes \*40-9018: Cut 20" from overall length

Driver Side Intermediate Pipe

Short Sliding Clamp Hanger

Muffler

Long Sliding Clamp Hanger

Pass. Side

Axle Pipe

Driver Side

Axle Pipe

16. Position clamp on muffler outlet.

17. Install right axle pipe.

18. Insert hanger rod

19. Install hanger bracket into existing hole on left rear frame

20. Tighten securely