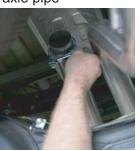

Axle Pipe

Driver Side

Axle Pipe

16. Position clamp on muffler outlet.

17. Install right axle pipe.

18. Insert hanger rod

19. Install hanger bracket into existing hole on left rear frame

20. Tighten securely