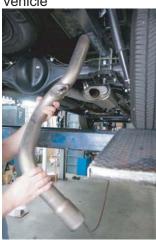

4. Remove clamp from tailpipe.

5. Remove tailpipe from

6. Remove bolts attaching muffler assembly to vehicle.

7. Remove muffler assembly from vehicle

**Parts List** Qty. Muffler Pass. Intermediate Pipe **Driver Intermediate Pipe** Pass. side Axle Pipe Driver side Axle Pipe Pass. side Turn out Driver side Turn out **Rubber Grommet** 1 Clamp Hanger 5/16"x1" bolt w/ Nut 1/4"x1" bolt w/ lw+nut 2 2-1/2" clamps 5 Frame hanger 1 Stabilizer strap 1 Sliding Clamp Hanger

9. Install intermediate pipes using factory gaskets and sliding clamp hangers

10. Tighten securely

11. Slip clamps over intermediate pipes

12. Install muffler. Check to insure full insertion

13. Install connecting strap using hardware provided.