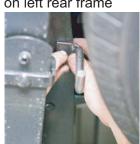

Axle Pipe

Driver Side

Axle Pipe

16. Position clamp on muffler outlet.

17. Install right axle pipe.

18. Insert hanger rod

19. Install hanger bracket into existing hole on left rear frame

20. Tighten securely