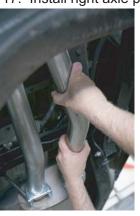

Axle Pipe

Driver Side

Axle Pipe

16. Position clamp on muffler outlet.

17. Install right axle pipe.

18. Insert hanger rod

19. Install hanger bracket into existing hole on left rear frame

20. Tighten securely