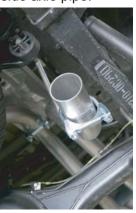

Axle Pipe

Driver Side

Axle Pipe

16. Position clamp on muffler outlet.

17. Install right axle pipe.

18. Insert hanger rod

19. Install hanger bracket into existing hole on left rear frame

20. Tighten securely