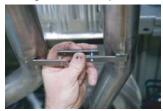

14. Install rear muffler hanger.

@40-9004: DO NOT cut intermediate pipes \*40-9018: Cut 20" from overall length

Driver Side Intermediate Pipe

Short Sliding Clamp Hanger

Muffler

Long Sliding Clamp Hanger

Pass. Side