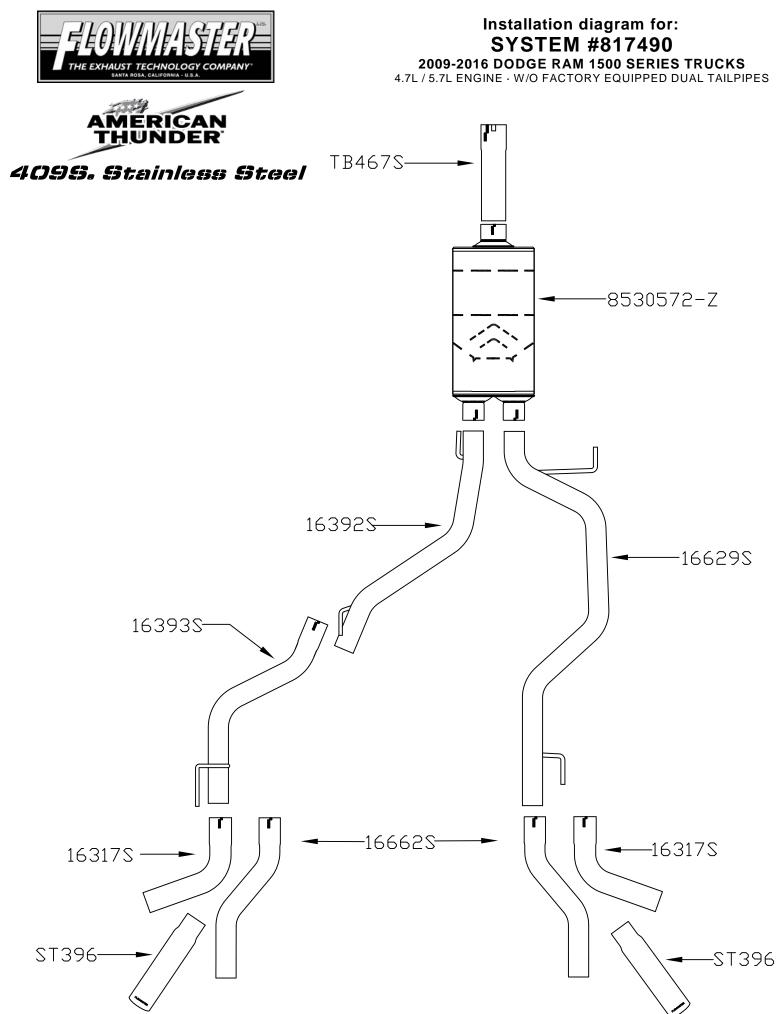

#### Installation:

1) Before installing anything, prep the clamps supplied in the hardware kit by removing the nuts, and applying a thick lubricant such as white grease or anti-seize to the threads.

2) Connect adapter pipe **#TB467S** to the factory inlet pipe; line up the notch in the adapter with the tab on factory pipe. Then slide a 3" clamp onto the inlet pipe slip fit. Slide muffler **#8530572-Z** onto adapter pipe, and use a stand to temporarily support the muffler.

3) Place the right side tailpipe **#16629S** into position over the rear axle and into the right side muffler outlet. Connect the hangers at the front and rear of the pipe to the rubber mounts on the vehicle. Install a provided 2-1/2" clamp onto the muffler outlet and tighten enough to hold but still allow for adjustment.

4) At the rear of the frame on the drivers side of the vehicle (next to the spare tire) there is a pair of hanger mounts welded to the bottom of the frame. Place the supplied **HA168** rubber hanger onto the inner hanger of this pair.

5) Place the front section of the left side tailpipe **#16392S** into the left side muffler outlet and connect the hanger on the front of the pipe to the rubber mount on the vehicle. The rear hanger on this pipe will not be used. Place a provided 2-1/2" clamp onto the muffler outlet and tighten enough to hold but still allow for adjustment.

6) Connect the rear section of the left side tailpipe **#16393S** onto the back of the front section by sliding the two sections together at the slip-fit connection over the rear axle. Place the hanger at the rear of the tailpipe into the rubber mount installed in step 4 above. Install a provided 2-1/2" clamp onto the over-axle slip-fit connection. Tighten enough to hold but still allow for adjustment.

7) Connect exit pipes **#16317 or #16662** onto the ends of both over axle pipes. Place a 2-1/2" clamp onto the slip-fit connections and tighten enough to hold in place. Place the two stainless tips onto the exit pipes and tighten the pinch bolts enough to hold in place. Rotate the exit pipe and tip to the desired position.

## PACKING LIST

| <u>Qty</u> | <b>Description</b>     |            | Part#     |         |
|------------|------------------------|------------|-----------|---------|
| 1          | Adapter Pipe           |            | TB467S    |         |
| 1          | Muffler                |            | 8530572-Z |         |
| 1          | Right Tailpipe         |            | 16629S    |         |
| 1          | Left Tailpipe, Front S | ection     | 16392S    |         |
| 1          | Left Tailpipe, Rear Se | ection     | 16393S    |         |
| 2          | Rear Exit Pipe (R/L)   |            | 16662S    |         |
| 2          | Side Exit Pipe (R/L)   |            | 16317S    |         |
| 2          | Stainless Tip          |            | ST396     |         |
| 1          | Parts kit              |            | PK552     |         |
| 5          | 2-1/2" Camp            |            | MC250BS   |         |
| 2          |                        | 3" Clamp   |           | MC300BS |
| 1          | F                      | Rubber Mou | nt        | HA168   |
|            |                        |            |           |         |