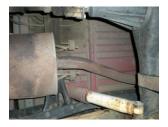

6) On the passenger side of the truck at the rear of the frame there are three bolts which bolt the rear cross member to the frame. You will need to remove the center bolt and washer from the frame, once removed place the included **431HA** hanger over the hole and replace the bolt and washer. The hanger will point toward the spare tire. Tighten securely. Place the included **HA168** rubber hanger onto the end of hanger **431HA**.