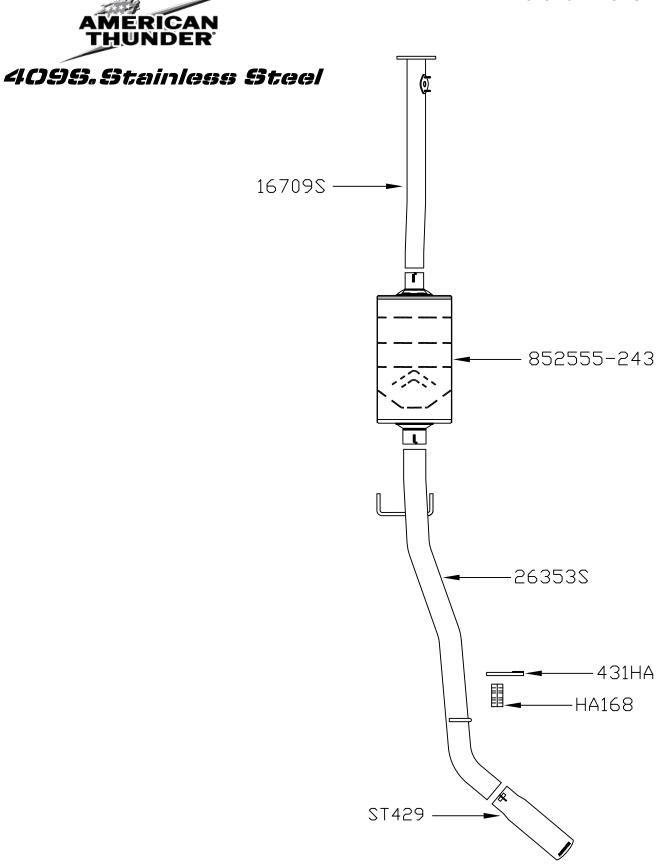

## Installation diagram for: SYSTEM #817519

3) Support the muffler with a stand and remove the two hangers on the muffler from the rubber mounts on the vehicle. Lower the muffler assembly from the vehicle.

4) Connect the flange on inlet pipe **#16709S** to the flange behind the catalytic converter. Be sure to replace the gasket between the two flanges. Use the included 3/8" bolts, nuts and washers to secure the two flanges together. Use the included 5/16" x  $\frac{3}{4}$ " bolts and lock washers to re-install the O2 sensor to the inlet pipe.

5) Place the provided 2.50" clamp onto the muffler inlet and the place the muffler onto the back of the inlet pipe. Support the muffler with a stand and tighten the clamp enough to hold but still allow for adjustment.

6) On the passenger side of the truck at the rear of the frame there are three bolts which bolt the rear cross member to the frame. You will need to remove the center bolt and washer from the frame, once removed place the included **431HA** hanger over the hole and replace the bolt and washer. The hanger will point toward the spare tire. Tighten securely. Place the included **HA168** rubber hanger onto the end of hanger **431HA**.

7) Place the provided 3" clamp onto the muffler outlet. Place tailpipe **#26353S** into position over the rear axle and connect to the muffler outlet while also connecting the two hangers on the front of the tailpipe to the rubber mounts on the vehicle. Then connect the wire hanger at the rear of the pipe to the rubber mount installed in the previous step. Tighten the clamp enough to hold but still allow for adjustment.

8) Place the ST429 stainless tip onto the end of the tailpipe and adjust to the desired location. Tighten the nut on the clamp to secure the tip in place.

9) Adjust the position of all pipes and muffler to provide a satisfactory fit. Be sure to maintain an adequate clearance around all parts of the system to avoid rattles or damage to heat sensitive components. Once you're happy with the fit, tighten all connections down securely. For a cleaner appearance and more secure installation, we highly recommend welding all slip-fit connections.

## **PACKING LIST**

| <u>Qty</u>                                                              | <u>Description</u>                                                                                                                                                                                                           | Part# |                                                                                            |
|-------------------------------------------------------------------------|------------------------------------------------------------------------------------------------------------------------------------------------------------------------------------------------------------------------------|-------|--------------------------------------------------------------------------------------------|
| 1<br>1<br>1<br>1<br>1<br>1<br>1<br>1<br>4<br>1<br>2<br>2<br>2<br>2<br>2 | Inlet Pipe Assembly Muffler Assembly Tailpipe Assembly Stainless Tip Parts Kit Rear Frame Hanger 2½" Band Clamp 3" Band Clamp 7/16" Hanger Keepe Rubber Mount 3/8" x 1 ½" Bolts 3/8" Nuts 3/8" Lock Washers 5/16" x ¾" Bolts | ers   | 431HA<br>MC250BS<br>MC300BS<br>HW502<br>HA168<br>HW210<br>HW103<br>HW309<br>HW203<br>HW308 |
|                                                                         |                                                                                                                                                                                                                              |       |                                                                                            |