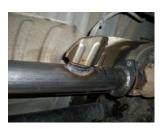

7) Place the provided 3" clamp onto the muffler outlet. Place tailpipe **#26353S** into position over the rear axle and connect to the muffler outlet while also connecting the two hangers on the front of the tailpipe to the rubber mounts on the vehicle. Then connect the wire hanger at the rear of the pipe to the rubber mount installed in the previous step. Tighten the clamp enough to hold but still allow for adjustment.

8) Place the ST429 stainless tip onto the end of the tailpipe and adjust to the desired location. Tighten the nut on the clamp to secure the tip in place.

9) Adjust the position of all pipes and muffler to provide a satisfactory fit. Be sure to maintain an adequate clearance around all parts of the system to avoid rattles or damage to heat sensitive components. Once you're happy with the fit, tighten all connections down securely. For a cleaner appearance and more secure installation, we highly recommend welding all slip-fit connections.