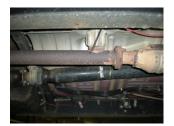

2) Using a 15mm socket, loosen the bolts at the front flange connection behind the catalytic converter, be careful not to damage the gasket, it will be reused with the Flowmaster system. Also, loosen the nuts on the O2 sensor mount and remove from the inlet pipe.

3) Support the muffler with a stand and remove the two hangers on the muffler from the rubber mounts on the vehicle. Lower the muffler assembly from the vehicle.

4) Connect the flange on inlet pipe **#16709S** to the flange behind the catalytic converter. Be sure to replace the gasket between the two flanges. Use the included 3/8" bolts, nuts and washers to secure the two flanges together. Use the included 5/16" x  $\frac{3}{4}$ " bolts and lock washers to re-install the O2 sensor to the inlet pipe.

5) Place the provided 2.50" clamp onto the muffler inlet and the place the muffler onto the back of the inlet pipe. Support the muffler with a stand and tighten the clamp enough to hold but still allow for adjustment.