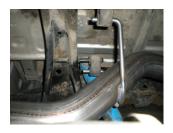

2) Using a 15mm socket, loosen the bolts at the front flange connection behind the catalytic converter, be careful not to damage the gasket, it will be reused with the Flowmaster system. Also, loosen the nuts on the O2 sensor mount and remove from the inlet pipe.

3) Support the muffler with a stand and remove the two hangers on the muffler from the rubber mounts on the vehicle. Lower the muffler assembly from the vehicle.

4) Connect the flange on inlet pipe **#16709S** to the flange behind the catalytic converter. Be sure to replace the gasket between the two flanges. Use the included 3/8" bolts, nuts and washers to secure the two flanges together. Use the included 5/16" x  $\frac{3}{4}$ " bolts and lock washers to re-install the O2 sensor to the inlet pipe.

6) On the passenger side of the truck at the rear of the frame there are three bolts which bolt the rear cross member to the frame. You will need to remove the center bolt and washer from the frame, once removed place the included **431HA** hanger over the hole and replace the bolt and washer. The hanger will point toward the spare tire. Tighten securely. Place the included **HA168** rubber hanger onto the end of hanger **431HA**.