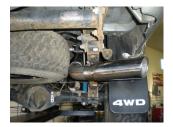

7) Place the provided 3" clamp onto the muffler outlet. Place tailpipe **#26353S** into position over the rear axle and connect to the muffler outlet while also connecting the two hangers on the front of the tailpipe to the rubber mounts on the vehicle. Then connect the wire hanger at the rear of the pipe to the rubber mount installed in the previous step. Tighten the clamp enough to hold but still allow for adjustment.

8) Place the ST429 stainless tip onto the end of the tailpipe and adjust to the desired location. Tighten the nut on the clamp to secure the tip in place.

9) Adjust the position of all pipes and muffler to provide a satisfactory fit. Be sure to maintain an adequate clearance around all parts of the system to avoid rattles or damage to heat sensitive components. Once you're happy with the fit, tighten all connections down securely. For a cleaner appearance and more secure installation, we highly recommend welding all slip-fit connections.