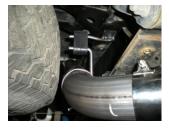

8) Place the ST429 stainless tip onto the end of the tailpipe and adjust to the desired location. Tighten the nut on the clamp to secure the tip in place.

9) Adjust the position of all pipes and muffler to provide a satisfactory fit. Be sure to maintain an adequate clearance around all parts of the system to avoid rattles or damage to heat sensitive components. Once you're happy with the fit, tighten all connections down securely. For a cleaner appearance and more secure installation, we highly recommend welding all slip-fit connections.

## **PACKING LIST**

| <u>Qty</u>                                                              | <u>Description</u>                                                                                                                                                                                                           | Part# |                                                                                            |
|-------------------------------------------------------------------------|------------------------------------------------------------------------------------------------------------------------------------------------------------------------------------------------------------------------------|-------|--------------------------------------------------------------------------------------------|
| 1<br>1<br>1<br>1<br>1<br>1<br>1<br>1<br>4<br>1<br>2<br>2<br>2<br>2<br>2 | Inlet Pipe Assembly Muffler Assembly Tailpipe Assembly Stainless Tip Parts Kit Rear Frame Hanger 2½" Band Clamp 3" Band Clamp 7/16" Hanger Keepe Rubber Mount 3/8" x 1 ½" Bolts 3/8" Nuts 3/8" Lock Washers 5/16" x ¾" Bolts | ers   | 431HA<br>MC250BS<br>MC300BS<br>HW502<br>HA168<br>HW210<br>HW103<br>HW309<br>HW203<br>HW308 |
|                                                                         |                                                                                                                                                                                                                              |       |                                                                                            |