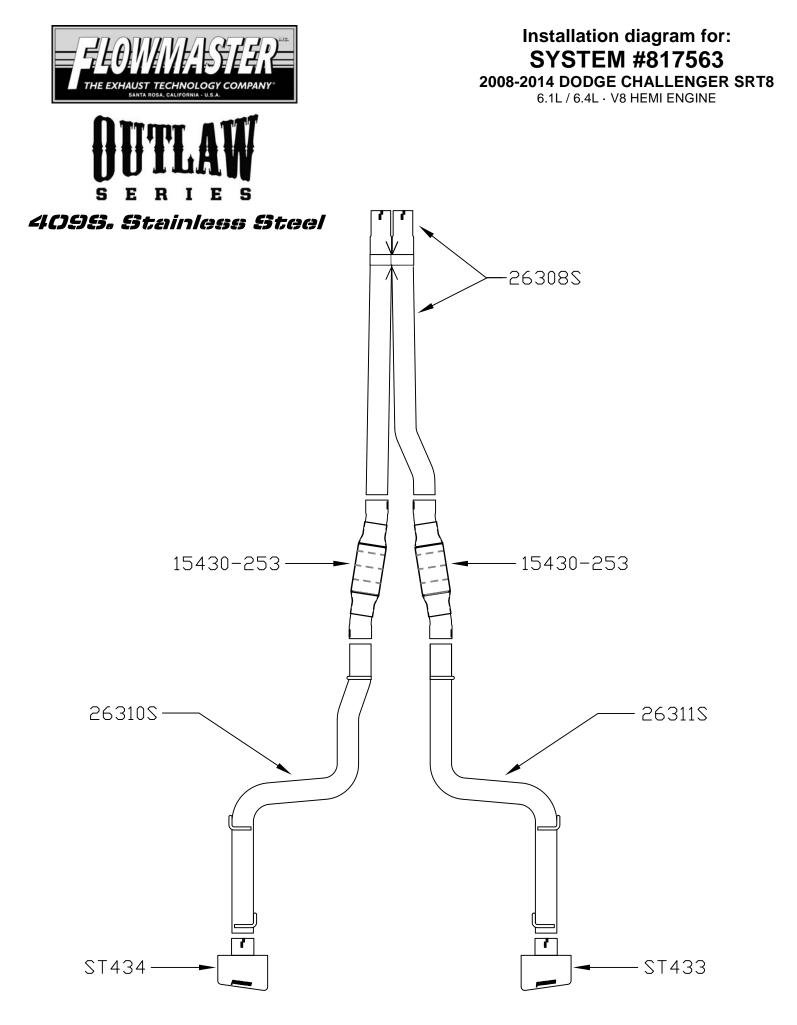

## Installation:

1) Begin by placing a supplied 2-3/4" clamp onto each of the inlets of the Scavenger pipe **#26308S.** Then place the Scavenger pipe onto the back of the stock head pipes (the offset pipe should be oriented to the right side). Level and center the assembly in the drive line tunnel and support with a stand. Tighten the two clamps enough to hold, but still allow for adjustment.

2) Place a supplied 3" clamp onto the inlet neck of both mufflers. Slide the mufflers onto the back of the Scavenger pipe assembly and support with stands. Level the mufflers and tighten the clamps enough to hold, but still allow for adjustment.

3) Place a supplied clamp onto the left muffler outlet. Place the left tailpipe **#26310S** into position and starting from the rear, connect the hangers on the tailpipe to the rubber mounts on the vehicle. Slide the tailpipe into the muffler outlet. Adjust the tailpipe so that all hangers are level and tighten clamp enough to hold, but still allow for adjustment. Repeat this step for right tailpipe **#26311S**.

4) Slide a 3" clamp over the ends of each of the tailpipes, and then install the right and left side stainless tips by slipping them on to the tailpipes. Position the clamps over the slip-fits and tighten down slightly.