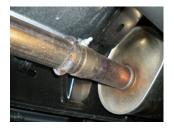

Installation Instructions for:

SYSTEM #817633

2009-2016 RAM 1500 HEMI TRUCKS

WITH FACTORY DUAL TAILPIPES
DIRECT REPLACEMENT MUFFLER

2) Support the muffler with a stand and loosen the clamp on the muffler inlet pipe, then remove the two hangers at the rear of the muffler from the rubber mounts on the vehicle. Slide the muffler to the rear and disconnect from the inlet pipe. Lower and set the muffler aside.

3) Place the provided 3" clamp onto the inlet of muffler **#8530012-395**, then slide onto the factory front pipe and connect the two hangers at the back of the muffler to the rubber mounts on the vehicle. Be sure to line up the notch on the muffler inlet with the tab on the pipe.