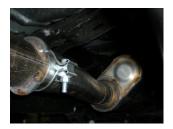

## Installation:

1) Loosen the two clamps at the back of the muffler and carefully slide the tailpipes toward the rear to remove from the muffler. Allow the pipes to hang until installation of the Flowmaster muffler.

Installation Instructions for:

SYSTEM #817633

2009-2016 RAM 1500 HEMI TRUCKS

WITH FACTORY DUAL TAILPIPES
DIRECT REPLACEMENT MUFFLER

2) Support the muffler with a stand and loosen the clamp on the muffler inlet pipe, then remove the two hangers at the rear of the muffler from the rubber mounts on the vehicle. Slide the muffler to the rear and disconnect from the inlet pipe. Lower and set the muffler aside.