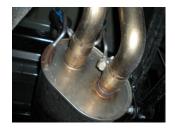

3) Place the provided 3" clamp onto the inlet of muffler **#8530012-395**, then slide onto the factory front pipe and connect the two hangers at the back of the muffler to the rubber mounts on the vehicle. Be sure to line up the notch on the muffler inlet with the tab on the pipe.

4) Place the provided  $2\frac{1}{4}$ " clamps onto the muffler outlets and re-install the tailpipes into the muffler outlets. Be sure to line up the tabs on the tailpipes with the notches on the muffler outlets. Tighten the clamp securely.