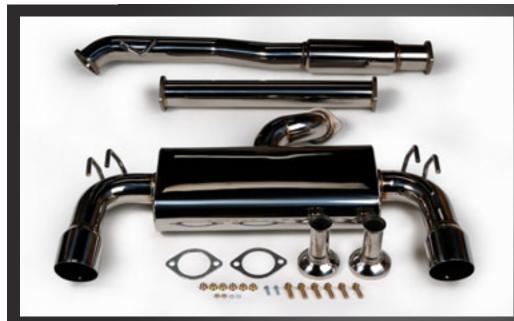

## **PRODUCT FEATURES**

One of the latest releases from Tomioka Racing is the direct bolt-on cat-back exhaust system for the Mitsubishi Lancer Evolution X. It styles the dual-tip stock look, with 4-inch tip diameter, but improves horsepower, torque and overall performance. The cat-back is TIG welded and made up of 100% SUS304 material with fully polished finish. It has 3-inch piping throughout the entire cat-back system with 0.1-inch pipe wall thickness and 0.39-inch of quality flanges. The cat-back also comes with detachable silencers. Each cat-back is backed with 12-month manufacturer's warranty.

## **CONTENT OF KIT**

- Dual-tip Exhaust
- Catback Exhaust
- Straight Pipe
- Silencers
- Gaskets
- Bolts & Nuts