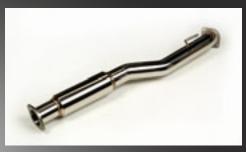

## **CONTENT OF KIT**

- Dual-tip Exhaust
- Catback Exhaust
- Straight Pipe
- Silencers
- Gaskets
- Bolts & Nuts